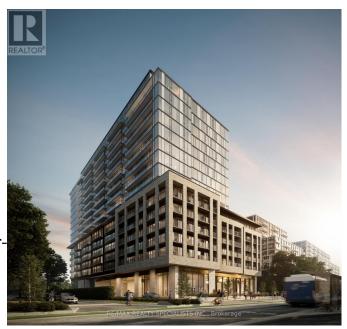

## \$699,990

3 Bedrooms, 2 BathroomsSingle Family

#1713 -86 DUNDAS ST E, Mississauga, Ontario, L5A1W4

WOW! Your chance to own a unit from award-winning developer: EMBLEM. Floorto-ceiling windows with some of the best finishes seen in the highly anticipated project; ARTFORM. Perfectly located steps from the new Cooksville LRT Station in Mississauga. Your lifestyle is elevated with an impressive array of amenities, including a 24/7 concierge, party room, outdoor terrace, and a lounge. The terrace features cabana-style seating and a BBQ dining area. Occupancy July 2024. Minutes away from Square One, Celebration Square, Sheridan College, and major highways. Live in the best quality building with todays great value. Don't miss this! \*\*\*\* EXTRAS \*\*\*\* Located In A Prime Location, This Condo Unit Is Conveniently Situated Near Parks, Schools, And Shopping Centers, Making It Easy To Run Errands Or Enjoy A Stroll In The Park. 712 Sqft Including 41 Sqft Exterior (id:54154)