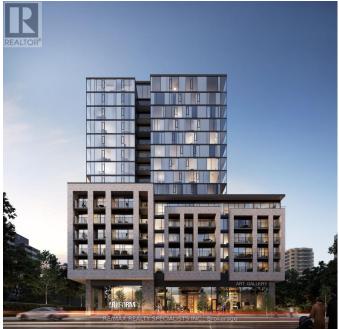

## \$699,990

3 Bedrooms, 2 BathroomsSingle Family

#1713 -86 DUNDAS ST E, Mississauga, Ontario, L5A1W4

WOW! Your chance to own a unit from award-winning developer: EMBLEM. Floorto-ceiling windows with some of the best finishes seen in the highly anticipated project; ARTFORM. Perfectly located steps from the new Cooksville LRT Station in Mississauga. Your lifestyle is elevated with an impressive array of amenities, including a 24/7 concierge, party room, outdoor terrace, and a lounge. The terrace features cabana-style seating and a BBQ dining area. Occupancy July 2024. Minutes away from Square One, Celebration Square, Sheridan College, and major highways. Live in the best quality building with todays great value. Don't miss this! \*\*\*\* EXTRAS \*\*\*\* Located In A Prime Location, This Condo Unit Is Conveniently Situated Near Parks, Schools, And Shopping Centers, Making It Easy To Run Errands Or Enjoy A Stroll In The Park. 712 Sqft Including 41 Sqft Exterior (id:54154)