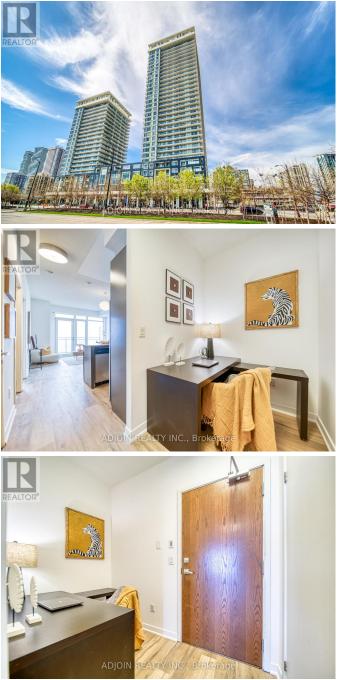

## \$499,990

2 Bedrooms, 1 BathroomsSingle Family

#3010 -360 SQUARE ONE DR, Mississauga, Ontario, L5B0G7

Modern Masterpiece In The Heart Of The City! Luxurious Limelight Features State-ofthe-art Art Facilities Including a Roof Top Terrace, Home Theater, Full Sized Basketball Courts, And More. All Within Walking Distance To Restaurants, Square One, YMCA, City Hall, Celebration Square. Panoramic View From The 30th Floor. Laminate floor Stainless Steel Appliances & Granite countertops, Den/Office. Brand new flooring and walls!!! Must See! (id:54154)