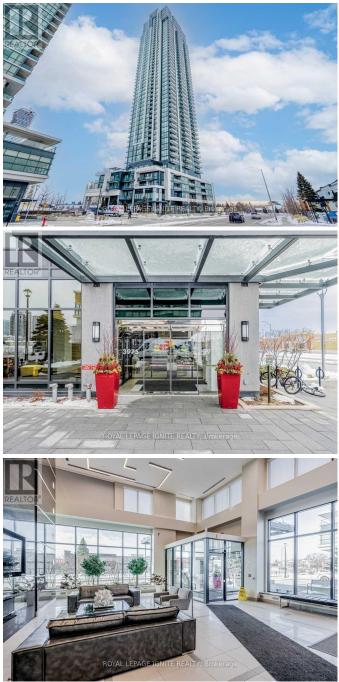

## Listing ID: W8240608

\$3348.00 / Monthly

3 Bedrooms, 2 BathroomsSingle Family

#2602 -3975 GRAND PARK DR, Mississauga, Ontario, L5B0K4

Amazing Southeast-Facing Unit At Pinnacle Grand Park 2 Offers Stunning City And Lake Views. 2 Beds/A Large Den/2 Full Baths/1 Parking Spot/1 Locker. Open Concept Layout With Flr-To-Ceiling Windows In The Lvng Room Leading To A Prvt Balcony. Mdrn Kitchen Features Granite Countertop/ Breakfast Bar/Backsplash. Large Master Has A 4Pc Ensuite Bath & A W/I Closet. Amenities: Pool/Sauna/Gym/Party Room/Theatre/Guest Suites/Visitor Parking/Concierge. \*\*\*\* EXTRAS \*\*\*\* Location Offers Easy Access To Transit, Hwy 403, Square One, Plaza, Ymca, Supermarkets, Banks, Restaurants, Sheridan College, & Central. S/S Fridge, S/S Stove, S/S Dishwasher, Stackable Washer/Dryer, Elfs, Window Covering, 1 Locker & 1 Park (id:54154)