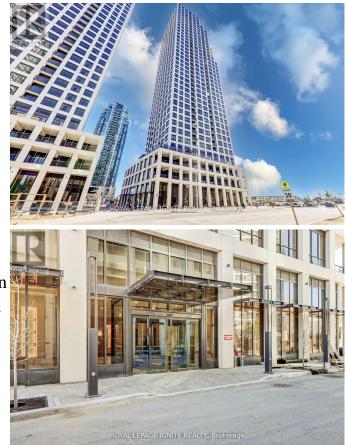

## \$597,500 - #501 -36 ELM DR

## **Listing ID: W8235570**

\$597,500

1 Bedrooms, 1 BathroomsSingle Family

#501 -36 ELM DR, Mississauga, Ontario, L5B0N3

Elevate your lifestyle with Edge Tower 1, a sophisticated condo in the heart of Mississauga. This 1 bed, 1 bath residence boasts an open-concept kitchen with modern appliances and the added convenience of an underground parking space. Immerse yourself in a community within walking distance of Square One Shopping Centre and City Hall, and anticipate seamless transit with the upcoming LRT. Indulge in the luxury of on-site amenities, including a state-of-the-art fitness centre, rejuvenating yoga studio, exclusive movie theatre, dynamic billiards/game room, vibrant party room, and a relaxing WiFi lounge. Unwind on the outdoor terrace and relish the urban panorama. Don't miss out on this exceptional opportunity to experience contemporary living at its finest, where convenience meets luxury in the thriving heart of Mississauga. (id:54154)