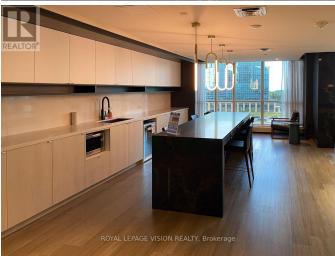

## **Listing ID: W8233500**

\$579,000

2 Bedrooms, 1 BathroomsSingle Family

#3801 -4065 CONFEDERATION PKWY N, Mississauga, Ontario, L5B0L4

Step into this sleek and newer condo, perched on a high floor, offering a panoramic view that bathes the space in natural light. This residence boasts a bright and spacious layout, with an extra den space providing versatility for a home office, guest room, or creative studio. The open concept living and dining area flows seamlessly. The kitchen features stainless steel appliances, a kitchen island, and stylish stone counters. Enjoy a large balcony and inunit washer/dryer. Comes with a locker. Walking distance to Square One, Sheridan College, and steps to Mississauga Transit. Easy access to the 403 for convenient commuting. Experience modern urban living - schedule a viewing today! (id:54154)