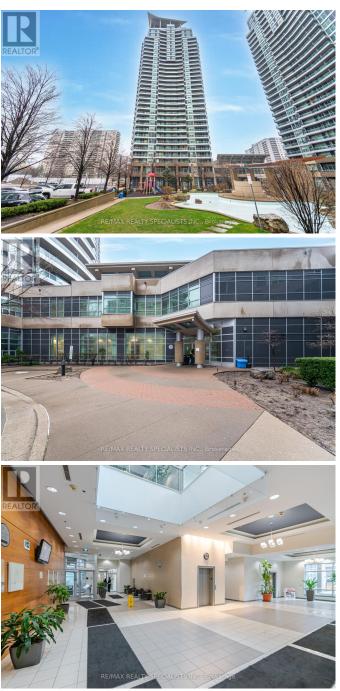

## \$669,900

2 Bedrooms, 2 BathroomsSingle Family

#104 -1 ELM DR W, Mississauga, Ontario, L5B4M1

Welcome to this exceptional 2 Bedroom, 2 bath first floor condo unit in the popular Daniels City Centre Condominium Building located in the heart of downtown Mississauga. This unit has an open concept layout with 9 Ft Ceilings, Floor To Ceiling Windows & a private terrace for you to enjoy. The galley kitchen is clean and modern w/ quartz Counters & stainless steel appliances and a separate breakfast area that walks out onto the private terrace. Eng. Hardwood floors In Living room & separate Dining Room. Generous size bedrooms with floor to ceiling windows. Primary bedroom has a 3 pc ensuite & large closet. Second 3 pc bath & separate laundry ensuite. Amazing walk score, close to shops, services, Square One, Sheridan College & Celebration Square. Minutes to public transit. Building has desirable amenities, concierge, gym, indoor pool, sauna, party/meeting room & visitor parking. \*\*\*\* EXTRAS \*\*\*\* I underground Parking spot & 1 locker included (id:54154)