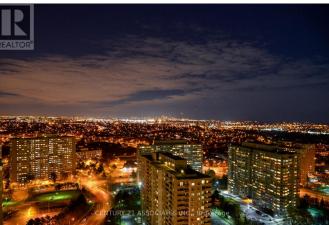

## \$799,000

3 Bedrooms, 2 BathroomsSingle Family

2908 - 33 ELM DRIVE W, Mississauga, Ontario, L5B4M2

Stunning unobstructed south-east views of Toronto and Lake Ontario! Luxury upper penthouse (SUITE: UPH08) 1225 square feet corner suite! 10 foot ceilings! Hardwood floors! 2 bedrooms plus a separate den! Fabulous gourmet eat-in kitchen with plenty of cupboards and granite counters + stainless steel appliances + backsplash! Breakfast nook with large corner windows! Spacious living and dining room with electric fireplace + walkout to the balcony offering amazing SE views! Large laundry room! Huge primary bathroom with huge soaker tub and separate shower with marble floors! Excellent parking space near the door! Top class building amenities, indoor pool, media/theatre room, gym, yoga room, 24 hour security, guest suites, billiard room, and even a convenience store in the lobby! Bus and future LRT at the door step, easy access to highways and Square One! Prime location! \*\*\*\* EXTRAS \*\*\*\* Vacant possession available with min 60 days notice from the first day of a month. Seller will give Notice N12 when the Buyer declares that they or a family member requires the rental unit for personal use. Long-term corporate tenant. (id:54154)