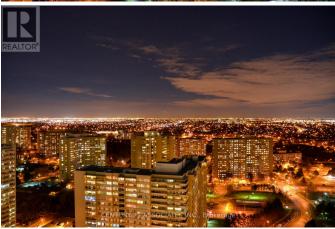

## \$799,000

3 Bedrooms, 2 BathroomsSingle Family

2908 - 33 ELM DRIVE W, Mississauga, Ontario, L5B4M2

Stunning unobstructed south-east views of Toronto and Lake Ontario! Luxury upper penthouse (SUITE: UPH08) 1225 square feet corner suite! 10 foot ceilings! Hardwood floors! 2 bedrooms plus a separate den! Fabulous gourmet eat-in kitchen with plenty of cupboards and granite counters + stainless steel appliances + backsplash! Breakfast nook with large corner windows! Spacious living and dining room with electric fireplace + walkout to the balcony offering amazing SE views! Large laundry room! Huge primary bathroom with huge soaker tub and separate shower with marble floors! Excellent parking space near the door! Top class building amenities, indoor pool, media/theatre room, gym, yoga room, 24 hour security, guest suites, billiard room, and even a convenience store in the lobby! Bus and future LRT at the door step, easy access to highways and Square One! Prime location! \*\*\*\* EXTRAS \*\*\*\* Vacant possession available with min 60 days notice from the first day of a month. Seller will give Notice N12 when the Buyer declares that they or a family member requires the rental unit for personal use. Long-term corporate tenant. (id:54154)