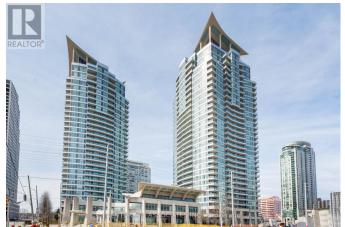

## \$799,000 - 2908 - 33 ELM DRIVE W

## \$799,000

3 Bedrooms, 2 BathroomsSingle Family

2908 - 33 ELM DRIVE W, Mississauga, Ontario, L5B4M2

Stunning unobstructed south-east views of Toronto and Lake Ontario! Luxury upper penthouse (SUITE: UPH08) 1225 square feet corner suite! 10 foot ceilings! Hardwood floors! 2 bedrooms plus a separate den! Fabulous gourmet eat-in kitchen with plenty of cupboards and granite counters + stainless steel appliances + backsplash! Breakfast nook with large corner windows! Spacious living and dining room with electric fireplace + walkout to the balcony offering amazing SE views! Large laundry room! Huge primary bathroom with huge soaker tub and separate shower with marble floors! Excellent parking space near the door! Top class building amenities, indoor pool, media/theatre room, gym, yoga room, 24 hour security, guest suites, billiard room, and even a convenience store in the lobby! Bus and future LRT at the door step, easy access to highways and Square One! Prime location! \*\*\*\* EXTRAS \*\*\*\* Vacant possession available with min 60 days notice from the first day of a month. Seller will give Notice N12 when the Buyer declares that they or a family member requires the rental unit for personal use. Long-term corporate tenant. (id:54154)