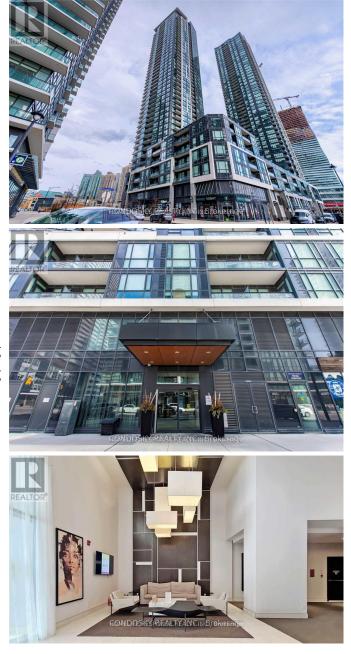

## **Listing ID: W8217402**

\$3000.00 / Monthly

2 Bedrooms, 2 BathroomsSingle Family

#LPH4 -510 CURRAN PL, Mississauga, Ontario, L5B0J8

Absolutely gorgeous lower penthouse with panoramic view. Hardwood floors throughout the apartment. Quartz Counter tops, open concept, floor to ceiling windows, 10 foot high ceilings and much more. Two full bathrooms, good size bedrooms. Freshly painted, just move in and enjoy the building amenities and the panoramic view. Walking distance to Square One and YMCA. (id:54154)