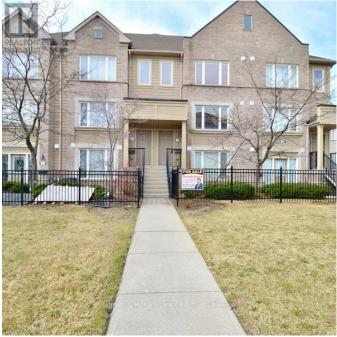

## \$799,000

2 Bedrooms, 3 BathroomsSingle Family

130 - 4970 WINSTON CHURCHILL BOULEVARD, Mississauga, Ontario, L5M8E6

Fully renovated, spacious 2bedroom condo townhouse in the heart of Mississauga-Churchill Meadows. Most desirable location minute to highways, shopping mall, public transit, hospital and all other amenties. Brand new laminate floor whole house, pot lights, main floor built-in single car garage 12'x19.6"" with direct access to house, 2nd floor large balcony perfect for summer entertainment, Powder room, spacious open concept living/dining combined with kitchen, pantry, brand new laminate flooring, pot lights, fresh paint, 3rd floor spacious primary bedroom with large windows, closet and 4pc en-suite washroom, spacious 2nd bedroom with window, closet and 3pc ensuite washroom. lots of natural light whole house, water charges included in condo fee, laundry coveniently located on 3rd floor, All window coverings included, clsosing can be done any time. (id:54154)