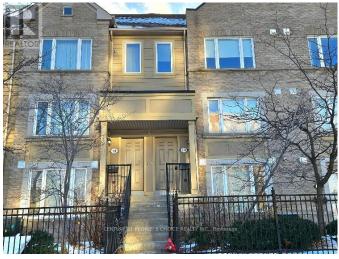

## \$799,000

2 Bedrooms, 3 BathroomsSingle Family

130 - 4970 WINSTON CHURCHILL BOULEVARD, Mississauga, Ontario, L5M8E6

Fully renovated, spacious 2bedroom condo townhouse in the heart of Mississauga-Churchill Meadows. Most desirable location minute to highways, shopping mall, public transit, hospital and all other amenties. Brand new laminate floor whole house, pot lights, main floor built-in single car garage 12'x19.6"" with direct access to house, 2nd floor large balcony perfect for summer entertainment, Powder room, spacious open concept living/dining combined with kitchen, pantry, brand new laminate flooring, pot lights, fresh paint, 3rd floor spacious primary bedroom with large windows, closet and 4pc en-suite washroom, spacious 2nd bedroom with window, closet and 3pc ensuite washroom. lots of natural light whole house, water charges included in condo fee, laundry coveniently located on 3rd floor, All window coverings included, clsosing can be done any time. (id:54154)