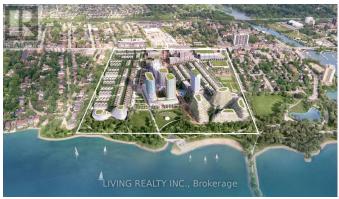

## **Listing ID: W8209206**

\$2300.00 / Monthly

2 Bedrooms, 1 BathroomsSingle Family

803 - 220 MISSINNIHE WAY, Mississauga, Ontario, L5H1G5

Brand New Condo in Brightwater Community by the Lake, rarely offered spacious 1+Den, 540 sf plus two balconies, 9ft ceiling, no block view from windows, full of sunshine. Fully upgraded & well maintained, never rent out. Relax in the sunfilled suite, living room & kitchen with the beautiful unobstructed city view, den can be used as an office or 2nd Br. One Locker included. Frequent shuttle to Port Credit Go station right from the Buildings, Walk to Port Credit shops, Farm Boy, LCBO, Eatly, BMO, Dentist, Family Doctors, Parks and Restaurants. \*\*\*\* EXTRAS \*\*\*\* All Elfs, S/S Appliances: Fridge, Stove, Dishwasher, Washer & Dryer. LB For Easy Showing. Offer W/Rental Application, Credit Report, Job Letter. Video Tour is Available. (id:54154)