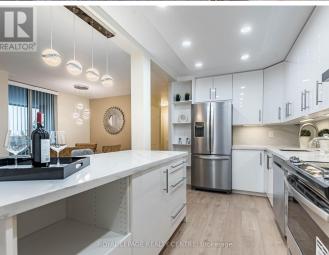

## \$649,900

2 Bedrooms, 2 BathroomsSingle Family

#309 -1300 MISSISSAUGA VALLEY BLVD, Mississauga, Ontario, L5A3S8

Location, Location! In The Heart Of Mississauga, 30 Mins To Downtown Toronto. Beautifully Renovated Top To Bottom Condo Within Walking Distance To Square One. Open Concept Kitchen With Centre Island, High Glass Cabinets Up To The Ceiling. Master Bedroom With B/I Ikea Closet Organizer And 2 Pc Ensuite. Cable and Wifi Included! Large, Renovated Balcony With South Exposure, Great For Entertaining! One Bus To Subway, Close To Schools, Parks, Shopping, Go Station & Hwys 403/401. \*\*\*\* EXTRAS \*\*\*\* All New Floors And Doors. Newer Balcony Door And Windows. Pot Lights And Motion Lights Under Kitchen And Laundry Cabinets. Electric Vehicle Charging Available in Building. (id:54154)