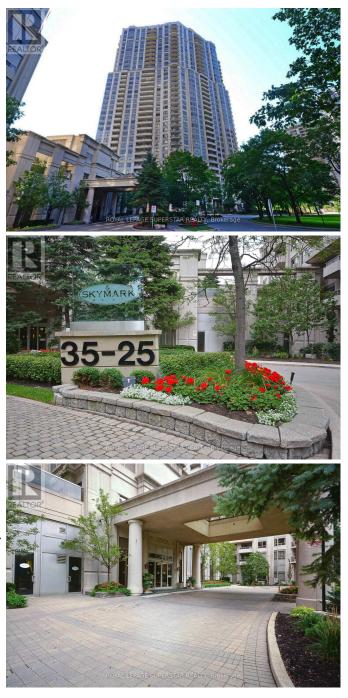

## #1120 -25 KINGSBRIDGE GARDEN CIRC, Mississauga, Ontario, L5R4B1

Welcome to five-star living in Tridel's Skymark Condos! This spacious attractive unit offers1118 sq ft of luxury with modern finishes, a newly renovated kitchen with brand new stainless steel appliances, a Quartz Countertop & backsplash, new attractive light fixtures, and new floor tiles in the kitchen and foyer. Open concept layout with eat-in kitchen. Sizeable 2 BR + den that could be used as 3rd Br with 2 Full baths.1 Underground parking. Prim BR fits a king-size bed, with a walk-in closet and ensuite bathroom beautiful west exposure with plenty of natural light, w/o balcony with North-west views. Over 30,000 sq ft of building amenities include an indoor pool, hot tub, sauna, cardio room, billiards room, library, gym tennis court, bowling alley, virtual golf and putting green, 24-hour security, visitor parking, steps to shopping, restaurants, and coming up LRT. Close to major Highways Square One, Celebration Sq, and Living Arts Centre, Don't miss this great opportunity! \*\*\*\* EXTRAS \*\*\*\* New Stainless steel Fridge, Stove, Dishwater, range hood, All existing light fixtures and window blinds, Washer and Dryer. (id:54154)