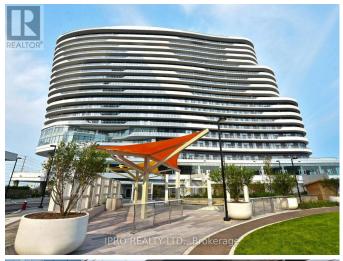

## \$605,000 - #902 -2520 EGLINTON AVE W

## \$605,000

2 Bedrooms, 2 BathroomsSingle Family

#902 -2520 EGLINTON AVE W, Mississauga, Ontario, L5M0X4

Introducing a stunning one bedroom + den, two bathroom unit in the heart of Erin Mills. This bright space features an open concept layout with plenty of natural light, a large balcony, ensuite laundry and a versatile den perfect for work. Conveniently located near the 403, opposite Credit Valley Hospital and across from Erin Mills Town Centre, this unit offers easy access to transportation, healthcare and shopping. Experience comfort and convenience in this ideal location. \*\*\*\* EXTRAS \*\*\*\* Building amenities include: 24hr security, indoor basketball court, library, bicycle storage, fitness centre, games room, electric car charging facilities. (id:54154)