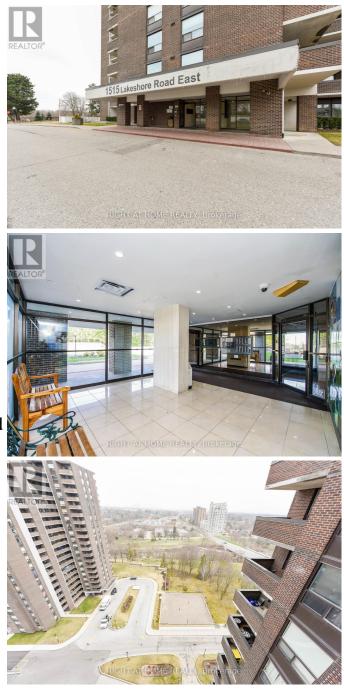

## \$739,900

3 Bedrooms, 2 BathroomsSingle Family

#1710 -1515 LAKESHORE RD E, Mississauga, Ontario, L5E3E3

Spacious 3 Bedroom Unit with Gorgeous Upgraded Kitchen. 2 Full Bathrooms and 2 Parking Spots. Walkout to your Own Private Terrace overlooking Golf Course with view of Toronto Skyline. Ample laundry room that serves as additional storage. Building is right across the street from Marie Curtis Park - perfect spot for picnics and a day at the beach. Great local walking/bike trails along Watefront trail and Etobicoke Creek. Less than 10 minutes drive to airports and major highways. Walk to No Frills, LCBO, Shoppers and Dollarama. Building amenities include: gym, weight room, sauna, tennis courts, large party room, extensive library, squash court, pingpong table, outside visitor parking. Click multimedia link for additional pictures and more. \*\*\*\* EXTRAS \*\*\*\* Stainless steel appliances and washer/dryer. Perfectly situated by elevator door. (id:54154)