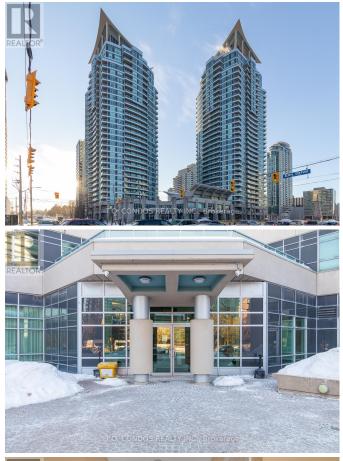

## \$2800.00 / Monthly - #906 -33 ELM DR W

## **Listing ID: W8116432**

\$2800.00 / Monthly

2 Bedrooms, 2 BathroomsSingle Family

#906 -33 ELM DR W, Mississauga, Ontario, L5B4M2

Bright & Spacious 2 Bedroom + 2 Baths. Immaculate Suite! Hardwood Flooring Throughout! Huge Gourmet Kitchen With Stainless Steel Appliances.1 Parking & 1 Locker. Relax In The New Spa Shower Heads. Hotel Style Amenities - Lounge, Fitness Center, Indoor Swimming Pool, Whirlpool, Party Room. In The Heart Of Mississauga, Across From Square One Mall. Steps To Transit, Parks, Shops. \*\*\*\* EXTRAS \*\*\*\* Tenants Pays Hydro (id:54154)