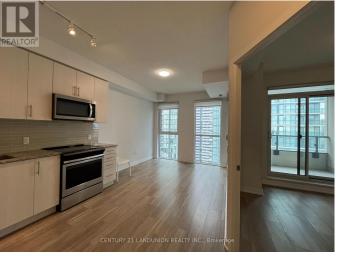

## \$638,000

2 Bedrooms, 1 BathroomsSingle Family

2817 - 4055 PARKSIDE VILLAGE DRIVE, Mississauga, Ontario, L5B0K2

Newer Open Concept 1+ 1 Bedroom Condo With Parking & Locker, 10 Ft Ceilings, Laminate Floor Throughout. Floor To Ceiling Windows. Stainless Steel Kitchen Appliances, Floor To Ceiling Windows, Excellent Amenities Including Large Gym, Yoga, Theater, Party Room Outdoor Walking/Exercise Area, Games Room. Easy Access To Hwy 403 & 401, Square One, Sheridan College, Bus Terminal, Living Arts Centre. \*\*\*\* EXTRAS \*\*\*\* S/S Fridge, S/S Stove, S/S B/I Dishwasher, S/S Microwave/Exhaust, Stacked Washer/Dryer. All attached electrical light fixtures, All window coverings, 1 Parking & 1 Locker. (id:54154)