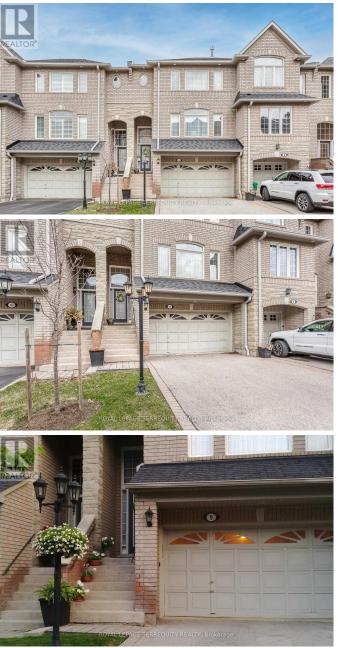

## \$1,200,000 - #9 -485 BRISTOL RD W

## \$1,200,000

3 Bedrooms, 3 BathroomsSingle Family

#9 -485 BRISTOL RD W, Mississauga, Ontario, L5R4G2

Centrally located and in close proximity to all city amenities. Situated on the back row of a small 23 unit upscale executive complex, well managed, without any special assessments. Rare 2 car garage with direct entry, bright & spacious open concept layout with 9ft ceiling, large windows dispensing natural light thru-out, refinished hardwood floors, LR gas fireplace and wired sound system. Completely upgraded w/granite counters in kitchen & bathrooms, natural stone backsplash, lighting, flooring, crown mouldings, appliances, etc. The balcony off kitchen provides easy access to BBQ & secluded coffee time while the wired alarm system offers the convenience of 2 entry controls. Walkout basement den is ideal for home gym, office or 4th bdrm. Beautiful landscape thru-out, private & serene backyard lined by mature maple trees & perennials. This elegantly appointed, stunning home is immaculately kept & barely lived in. In like new condition! \*\*\*\*\* \*\*\*\*\* \*\*\*\*\* 