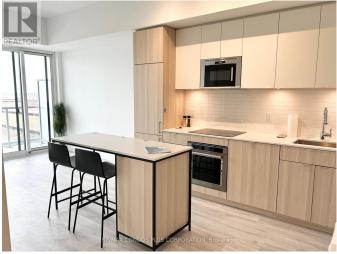

## **Listing ID: W8100720**

\$2750.00 / Monthly

2 Bedrooms, 2 BathroomsSingle Family

#320 -220 MISSINNIHE WAY, Mississauga, Ontario, L5H0A9

Bright and Beautiful 2 Bed, 2 Bath Unit Overlooking South East Views of Lake Ontario in Luxurious Brightwater II. Experience the Best of Waterfront Living in Port Credit's Newest Community. Only Steps to Port Credit GO Train Station, First Farm Boy in Mississauga, Loblaws, Parks, Waterfront. Great Amenities Including Fitness Facility, Yoga Studio, Co-Working Lounge, Party Lounge, Pet Spa, 24/7 Concierge, and Ample Visitor Parking. Underground Parking and Storage Locker Included. \*\*\*\* EXTRAS \*\*\*\* Over \$15,000 in Upgrades Throughout Including Kitchen Island with Included Stools, Mirrored Closet in Foyer, Glass Shower and Tiled Walls in Bathrooms, and Professional Luxury Window Coverings. (id:54154)