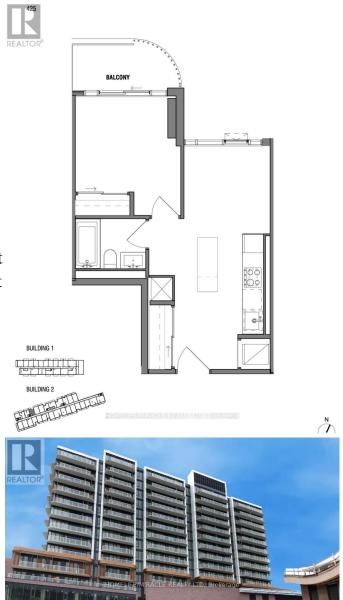

## \$2295.00 / Monthly

1 Bedrooms, 1 BathroomsSingle Family

#425 -220 MISSINNIHE WAY, Mississauga, Ontario, L5H0A9

Experience living close to water/Lake Ontario, luxury resort style living in the heart of Port Credit, exceptional views, must see this brand new never lived in unit, bright one bedroom unit including parking and locker, Luxury washroom, balcony to enjoy the summer weather, gourmet style kitchen with quartz countertop, ceramic backsplash, plenty of cupboards, resort style amenities, close to highway, shopping & dining, waterfront trails, beach front access, minutes to GO train & public transit systems. Tenants to Pay all the utilities bills. \*\*\*\* EXTRAS \*\*\*\* 24 hour concierge, gym, EV charging stations, keyless entry, visitor parking, keyless door entry to the unit, gym/yoga (id:54154)