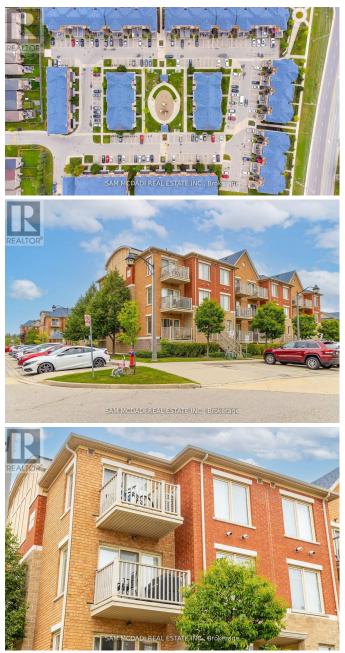

## \$699,000

2 Bedrooms, 2 BathroomsSingle Family

#51 -5050 INTREPID DR, Mississauga, Ontario, L5M0E6

Desirable Churchill Meadows area! spacious layout that maximizes space. Corner upper unit modern stacked townhouse, lots of space with 1127 sqft and two balconies, open concept. \*\*\*\* EXTRAS \*\*\*\* Must see! Prime location, close to all amenities and new food district on Ridgeway plaza. (id:54154)