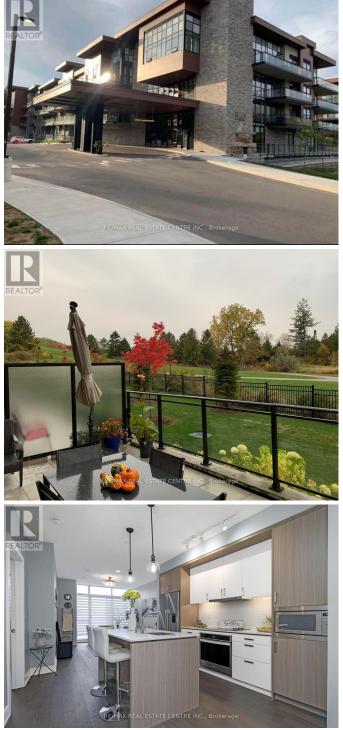

## \$817,000

2 Bedrooms, 2 BathroomsSingle Family

#GR 22 -1575 LAKESHORE RD W, Mississauga, Ontario, L5J0B1

Welcome to the craftsman condo in Clarkson Village! This modern luxury unit is Two bedroom, Two bathroom and features an incredible 355 square-foot outdoor terrace looking onto Birchwood Park. Enjoy living on Lakeshore within walking distance to Lakeside Parks, Rattray marsh conservation area, shops, restaurants and the Clarkson go train station. This beautiful area is conveniently located minutes from Port credit and major highways. Bright gorgeous view, 9 foot ceilings, full-size washer and dryer, upgraded engineered hardwood, storage locker and underground parking. building amenities include rooftop patio, gym, party room, craft room, 24 seven concierge suite. 852 ft. +355 square-foot outdoor. (id:54154)