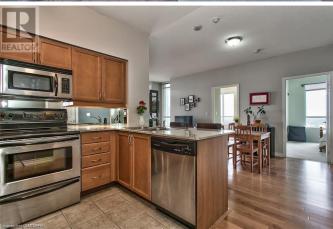

## **Listing ID: 40621623**

**\$3000.00 / Monthly** 3 Bedrooms, 2 Bathrooms, 943

Single Family

388 PRINCE OF WALES Drive Unit# 2502, Mississauga, Ontario, L5B0A1

Beautiful 2 bedrooms, 2 full bathroom suite with balcony faces south where you can see all the way to Lake Ontario. The night view is spectacular. Suite is 943 square feet with L-shaped living/dining/den combination. 9 ft. ceilings & windows to the ceiling make this southerly facing corner unit one of the brightest suites. Stainless steel appliances and oak cabinetry in kitchen with breakfast bar open to living room. HYDRO is included. In-suite laundry facilities. The Washer, Dryer, Microwave and Stove all installed in 2023. One underground parking spot & locker conveniently located on P1. Amenities include 24/7 concierge, indoor pool, steam room, hot tub, cardio weight training area & stretching/ pilates area, residence Lounge & patio, 38th-floor rooftop lounge and patio, guest suite, 3-acre community park. Direct proximity to Square One Shopping Centre, Living Arts Centre, Library, YMCA, City Hall, City Transit, & Major Highways. (id:54154)