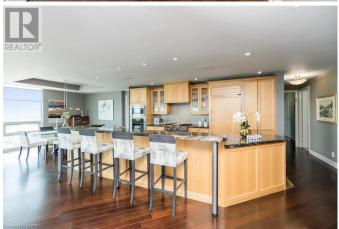

## **Listing ID: 40538661**

\$1,499,000

2 Bedrooms, 3 Bathrooms, 2433 Single Family

1055 SOUTHDOWN Road Unit# PH10, Mississauga, Ontario, L5J0A3

Stunning penthouse offered for the very first time! This immaculate suite offers over 2400 square feet of living space. Over sized living room with Brazilian hardwood, gas fire place, built-in speakers and surrounding floor to ceiling windows. Chef's kitchen boasting Hickory cabinetry, Large island, indoor grill and gas stove with warming drawer. Luxurious Master w/ 5 piece en suite and walk-in closet. Gorgeous views of the lake and escarpment from 2 private balconies. Fully accommodates wheelchair accessibilty. Large custom locker and 2 conveniently located side by side parking spots. This suite must be seen!! (id:54154)