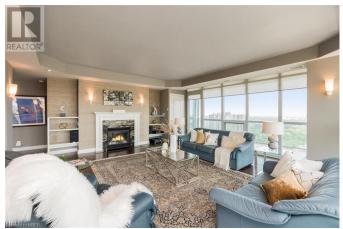

## **Listing ID: 40538661**

\$1,499,000

2 Bedrooms, 3 Bathrooms, 2433 Single Family

1055 SOUTHDOWN Road Unit# PH10, Mississauga, Ontario, L5J0A3

Stunning penthouse offered for the very first time! This immaculate suite offers over 2400 square feet of living space. Over sized living room with Brazilian hardwood, gas fire place, built-in speakers and surrounding floor to ceiling windows. Chef's kitchen boasting Hickory cabinetry, Large island, indoor grill and gas stove with warming drawer. Luxurious Master w/ 5 piece en suite and walk-in closet. Gorgeous views of the lake and escarpment from 2 private balconies. Fully accommodates wheelchair accessibilty. Large custom locker and 2 conveniently located side by side parking spots. This suite must be seen!! (id:54154)